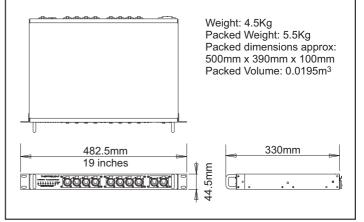

#### Construction:

1 U (44.5mm) high 19 inch rackmount construction Removable rack mount wings Rack mount wings can be mounted front or rear

All DMX XLR connectors quality Neutrik brand

#### **Dimensions:**

Black powder-coated finish

Your Local Distributor:

THEATRELIGHTNZ

Theatrelight Ltd, 6 Rowe St. Onehunga, Auckland, New Zealand Tel: 64-9-622 1187, Fax: 64-9-636 5803

Internet: www.theatrelight.co.nz, e-mail: info@theatrelight.co.nz