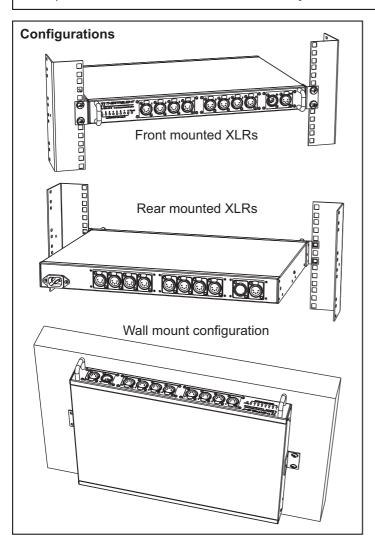

## TL DMX SP-8

The Theatrelight 8 way DMX splitter is designed to allow the user to configure the input and output connector positions to suit different applications.

DMX input and thru connectors are mounted on a movable panel and both DMX outputs 1-4 and outputs 5-8 are also on separate movable panels.

Each of the 3 panels can be mounted on the front or rear of the splitter box. All panels plug into a common motherboard, and additional panels can be supplied for 3 pin XLR or other non-standard connectors where required. This is useful for rental applications as the splitter can be quickly configured to suit each job.

The splitter can also be supplied with internal plug-in screw connectors to allow for a permanently wired installation without the use of XLR connectors.

Inputs and outputs are true RS-485 rated, and no microprocessors are used for maximum reliability.

#### Construction:

1 U (44.5mm) high 19 inch rackmount construction Removable rack mount wings Rack mount wings can be mounted front or rear

All DMX XLR connectors quality Neutrik brand