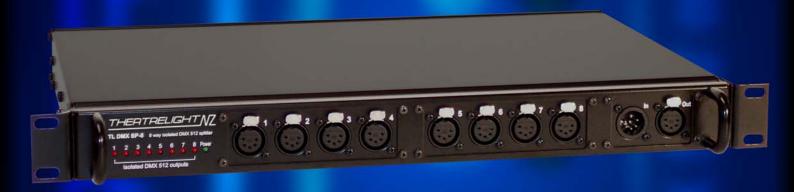

### 8 way isolated DMX splitter

## TL DMX SP-8

The Theatrelight 8 way DMX splitter is designed to allow the user to configure the input and output connector positions to suit different applications.

DMX input and thru connectors are mounted on a movable panel and both DMX outputs 1-4 and outputs 5-8 are also on separate movable panels.

#### Features:

- Fully compliant to DMX-512 (1990) specification.
- 5 pin XLR input and loop through
- DMX in and DMX through can be front or rear mounted by user
- Input isolated from outputs to 500VAC, 1000VDC
- Outputs are isolated from each other to 500VAC, 1000VDC
- 8 outputs with 5 pin XLR sockets fitted as standard
- Universal mount XLRs allows easy change to 3 pin XLRs if required.
- 3 pin XLR option or upgrade available
- 8 front panel LEDs indicate DMX status at each output